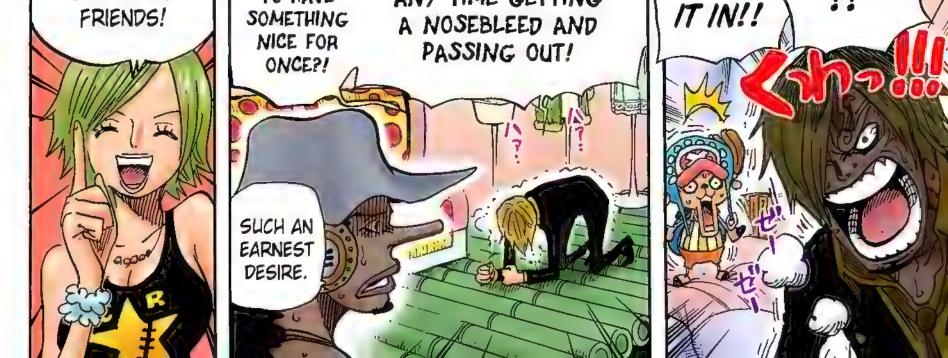

## Chapter 609: ADVENTURE ON FISH-MAN ISLAND

SANJI'S BLOOD TYPE IS PRETTY RARE, YOU KNOW.

WHO?

THE MERMAID

PRINCESS?

NO.

X

IF HE'D GOTTEN ANY MORE NOSEBLEEDS, IT WOULD'VE BEEN BAD. I'M ALL OUT OF HIS TYPE OF BLOOD.

BEING HERE SEEMS TO HAVE CURED HIM.

Q: My friend put a melon bun in the DVD return box by mistake. What should we do?

--Pon Class

A: Yeah, that happens all the time. Wait! NO, it doesn't! 3 But now that I think about it, did that friend really rent a DVD? You sure that friend didn't rent a melon Bun instead? That could happen, right? Ha ha ha.